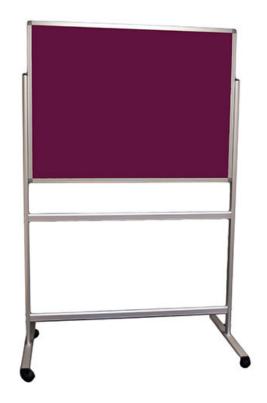

## Double-sided Fixed Mobile Noticeboards with Pitts Felt

These double-sided felt noticeboard mobiles are an ideal addition to any meeting room.

They are manufactured in our UK factory.

- Landscape Format
- Double-sided felt noticeboard on a Fixed Frame
- The felt is flame retardant to BS476, Part 7, Class 1
- Overall height 2 metres
- 2 locking castors
- Horizontal stability bar ensures unit is strong and stable
- Choose from 6 different colours: Black, Burgundy, Cherry, Dark Green, Oxford Blue and Silver

## Sizes:

PMOBNOT1209F 1200x900mm 11.5kg PMOBNOT1212F 1200x1200mm 17.6kg PMOBNOT1512F 1500x1200mm 19.8kg PMOBNOT1812F 1800x1200mm 21.2 kg