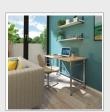

## PRODUCT DATA SHEET

Fuji home office workstation 1000mm x 600mm with folding legs – Beech with silver frame

## FDK610SB

If you're working from home with limited space, then the Fuji folding desk may be the perfect choice for your home office, bedroom, den or study room. The compact design has a beech top with metal legs, and the flat-fold mechanism makes it easy to store out of the way when not in use and just as fast to assemble when you need to get on with your work again. It's your all in one solution for everyday home working needs.