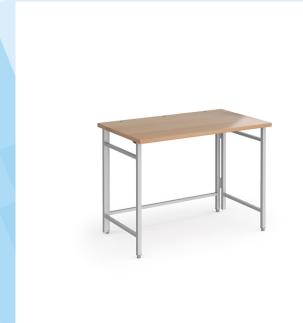

## PRODUCT DATA SHEET

Fuji home office workstation 1000mm x 600mm with folding legs – Beech with silver frame

## FDK610SB

If you're working from home with limited space, then the Fuji folding desk may be the perfect choice for your home office, bedroom, den or study room. The compact design has a beech top with metal legs, and the flat-fold mechanism makes it easy to store out of the way when not in use and just as fast to assemble when you need to get on with your work again. It's your all in one solution for everyday home working needs.

## **DIMENSIONS & SPECIFICATIONS**

Height Width Depth
740mm 1000mm 600mm

RRP: £510.00 Bar Code: 5019904498993

Conforms to:

Colour: Beech Warranty: 1 year

Pack Quantity: 1
Weight (Kg):