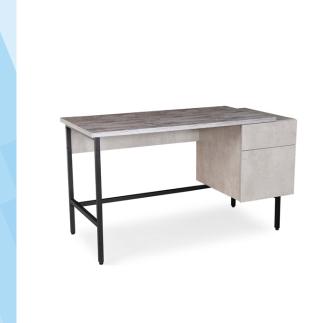

## PRODUCT DATA SHEET

Delphi home office workstation with integrated pedestal – Concrete grey with black frame

## **DELWS-K**

If you find yourself working from home, then it's imperative that you have an area within your home dedicated to this activity, and you can set the stage for studying or working with the stunning Delphi workstation with integrated storage pedestal. Its concrete grey finish combined with a grey oak top and black frame offers luxe appeal. This is one for the trend-setters and style-conscious home workers!

## PRODUCT FEATURES

- Industrial style workstation to add a bit of chic to the home office
- Integrated pedestal with drawer and cupboard
- Concrete grey finish with weathered grey desktop
- Integrated modesty panel in concrete grey to match pedestal
- Create a productive environment while shutting out the many distractions that home comforts can bring
- Transform your space however big or small into the ideal home office