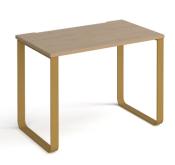

## PRODUCT DATA SHEET

Cairo straight desk 1000mm x 600mm with sleigh frame legs - brass frame, oak top

## **CR610-KO**

Like all the best designs, this Cairo desk with sleigh frame legs is clean, space-saving, and sure to never date. Get into creative mode when you sit at the Cairo desk crafted from a metal frame with contemporary detailing and a streamlined rectangular design with rounded edges. The sleek and smooth wooden table top in white, grey or natural oak completes the exquisite look, making this desk suitable for working, studying, or browsing.

## PRODUCT FEATURES

- Rectangular desks 600mm deep with brass sleigh frame
- 18mm desktops available in onyx grey, kendal oak and white
  Available in 1000, 1200 and 1400 wide top sizes with support bars
- Support pedestal available for 1400mm wide desks with drawers or door options
- Sleigh frame design for a contemporary, stylish look in the home office
- Choice of matching storage to complement the range