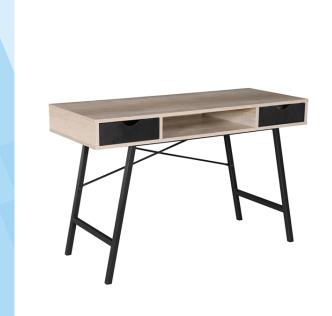

## PRODUCT DATA SHEET

Coba home office workstation with pull out drawers - Country oak with black frame

## **COBWS-K**

Ensure the space you dedicate to home working has everything you need to function optimally during your working day. With 2 pull out drawers and a shelf, this Coba desk is an organisers dream as there's a place for everything, together with plenty of space on the desktop for your laptop and paperwork. And when it's time to call it a day and shut down your laptop, you still have a charming desk that will decorate your space beautifully.

## PRODUCT FEATURES

- Stylish workstation with black frame and oak worktop
- Contains 2 pull out drawers in black to match the frame
- Additional shelf storage space with open section
- Extra wide 1200mm desktop space to fit all work accessories
- Create a productive environment while shutting out the many distractions that home comforts can bring
- Transform your space however big or small into the ideal home office