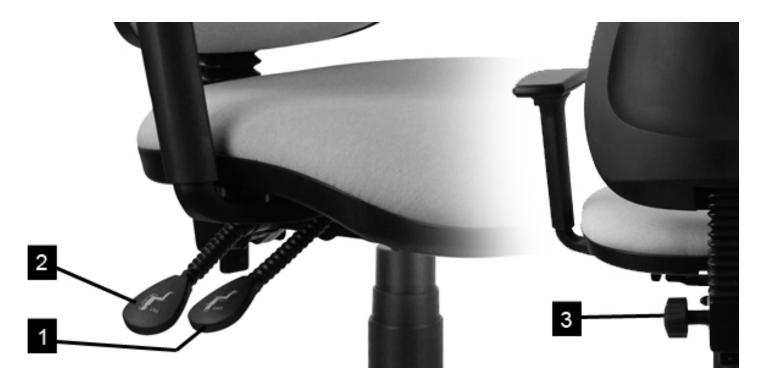

## 1) Seat Height Adjustment

Raise lever to raise or lower height of seat.

### 2) Back Angle Adjustment

Raise lever to set seat angle, push down to lock into desired position.

#### 3) Back Height Adjustment

Rotate handwheel anti-clockwise before moving back to desired height. Rotate handwheel clockwise to lock into desired position.

\* Please note that this product carries a maximum weight limit of 150kg \*