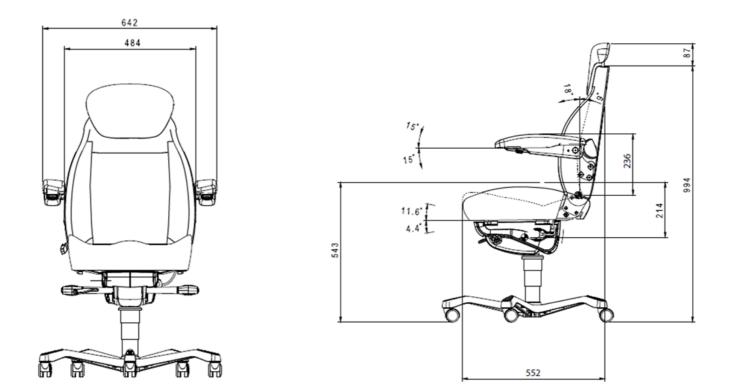

eating

### Navigator Office Chair

### **OVERVIEW**

The Navigator represents a best value office chair for general office use. Offering lumbar support and adjustable backrest and armrests, the Navigator enables users to personalise the comfort features to their requirements.





### **SPECIFICATION**

| Range               | Office Range       |
|---------------------|--------------------|
| Model               | Navigator          |
| Backrest Height     | MID                |
| Seat Cushion Depth  | Fixed              |
| Seat Cushion Tilt   | Fixed              |
| Headrest Type       | Backrest Extension |
| Adjustable Armrests | ~                  |
| Manual Air Lumbar   | ~                  |
| Tilt And Rocker     | ~                  |





## Navigator Office Chair

DIMENSIONS



# CONTACT YOUR NEAREST KAB SEATING DISTRIBUTOR FOR MORE INFORMATION

### KAB Seating Ltd

Round Spinney Northampton NN3 8RS T +44 (0) 1604 790500 F +44 (0) 1604 790155 E infouk@cvgrp.com