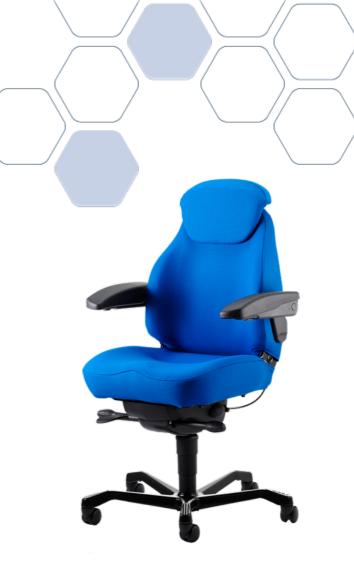

### Navigator Office Chair

### **OVERVIEW**

The Navigator represents a best value office chair for general office use. Offering lumbar support and adjustable backrest and armrests, the Navigator enables users to personalise the comfort features to their requirements.

### **SPECIFICATION**

| Range               | Office Range       |
|---------------------|--------------------|
| Model               | Navigator          |
| Backrest Height     | MID                |
| Seat Cushion Depth  | Fixed              |
| Seat Cushion Tilt   | Fixed              |
| Headrest Type       | Backrest Extension |
| Adjustable Armrests | ~                  |
| Manual Air Lumbar   | ~                  |
| Tilt And Rocker     | ~                  |