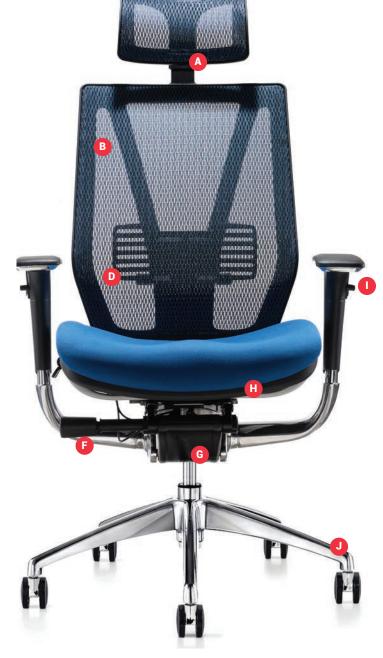

## **FEATURES**

- A Optional ergonomic headrest with height and angle adjustment (can be retro-fitted).
- **B** Liner-shaped upper back designed for fuller support.
- C Height adjustable backrest on 5-lock ratchet
- **D** Height and pressure adjustable lumbar panel.
- **E** Intuitive, pictorial three lever control to activate seat height, seat slide and dynamic movement, allowing users infinite lock positions.
- **F** Direct Tension control in Dynamic Mode.
- G Dual pivot mechanism.
- **H** Rounded waterfall seat front.
- I Multifunctional armrests with soft touch pads.
- J Aluminium five-star base as standard.