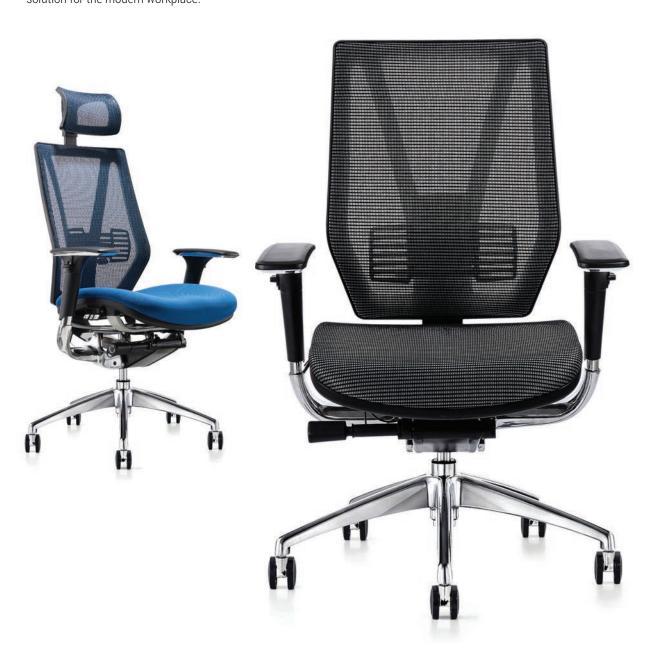

## M58 PERFORMANCE SEATING

The M58 has been engineered for functionality, in a linear design style and for maximum comfort. Its wealth of features and the availability of a complementary visitor chair make this an ideal solution for the modern workplace.

## **M58**

M58's clean lines & intelligent design complements any workspace environment.