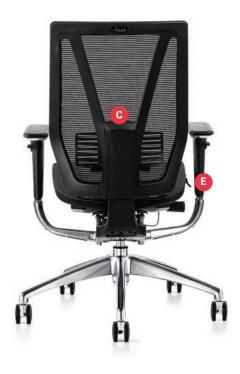

## **FEATURES**

- A Optional ergonomic headrest with height and angle adjustment (can be retro-fitted).
- **B** Liner-shaped upper back designed for fuller support.
- C Height adjustable backrest on 5-lock ratchet
- **D** Height and pressure adjustable lumbar panel.
- **E** Intuitive, pictorial three lever control to activate seat height, seat slide and dynamic movement, allowing users infinite lock positions.
- **F** Direct Tension control in Dynamic Mode.
- G Dual pivot mechanism.
- **H** Rounded waterfall seat front.
- I Multifunctional armrests with soft touch pads.
- J Aluminium five-star base as standard.