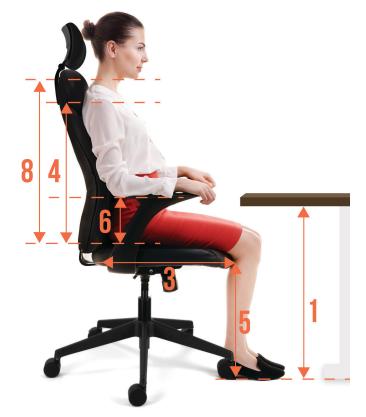

## **Current Chair**

Briefly describe any issues with current chair.

| 1. Desk height :                                  | (mm) | Do you require arms?                                                                                | Yes No    |
|---------------------------------------------------|------|-----------------------------------------------------------------------------------------------------|-----------|
| 2. Hip width (at widest point) :                  | (mm) | Desk Shape :                                                                                        | Rectangle |
| 3. Back of buttock to back of knee :              | (mm) |                                                                                                     | Corner    |
| 4. Seat to shoulder :                             | (mm) |                                                                                                     | Wave      |
| 5. Back of knee to Heel:                          | (mm) | Floor Type :                                                                                        |           |
| 6. Seat to underside of elbow :                   | (mm) | Work Surface Height :<br>(If using a height adjustable desk,<br>what is the optimal working height) |           |
| 7. Lumbar position (seat to middle of lumbar) :   | (mm) |                                                                                                     |           |
| 8. Seat to nape of neck (required for headrest) : | (mm) |                                                                                                     |           |