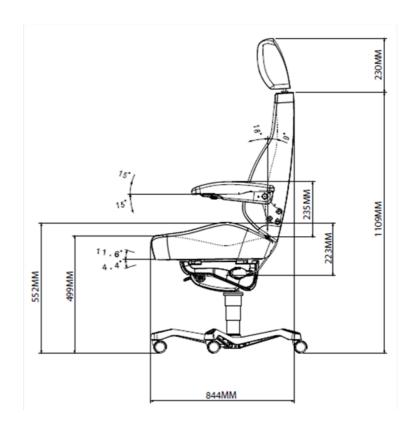

# KAB//Seating

## Director Office Chair

## **OVERVIEW**

The Director is KAB's number one seller and provides top value for money and maximum reliability. It is a versatile chair, ideal for all office environments.











## **SPECIFICATION**

| Range               | Office Range      |
|---------------------|-------------------|
| Model               | Director          |
| Backrest Height     | High              |
| Seat Cushion Depth  | Fixed             |
| Seat Cushion Tilt   | Fixed             |
| Headrest Type       | Standard Headrest |
| Adjustable Armrests | ✓                 |
| Manual Air Lumbar   | <b>~</b>          |
| Height Adjustment   | <b>~</b>          |
| Tilt And Rocker     | <b>~</b>          |

# KAB//Seating

## Director Office Chair

### **DIMENSIONS**





# CONTACT YOUR NEAREST KAB SEATING DISTRIBUTOR FOR MORE INFORMATION

## KAB Seating Ltd

Round Spinney Northampton NN3 8RS T +44 (0) 1604 790500 F +44 (0) 1604 790155 E infouk@cvgrp.com