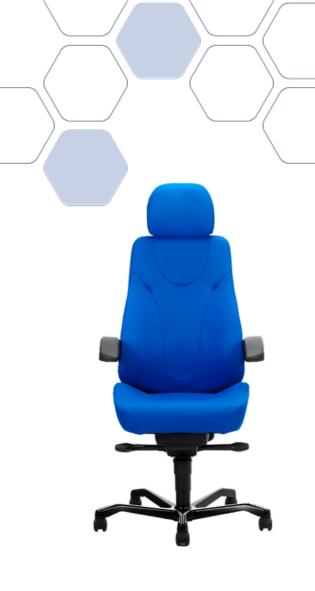

## **OVERVIEW**

The Director is KAB's number one seller and provides top value for money and maximum reliability. It is a versatile chair, ideal for all office environments.

## **SPECIFICATION**

| Range               | Office Range      |
|---------------------|-------------------|
| Model               | Director          |
| Backrest Height     | High              |
| Seat Cushion Depth  | Fixed             |
| Seat Cushion Tilt   | Fixed             |
| Headrest Type       | Standard Headrest |
| Adjustable Armrests | ✓                 |
| Manual Air Lumbar   | <b>~</b>          |
| Height Adjustment   | <b>~</b>          |
| Tilt And Rocker     | <b>~</b>          |