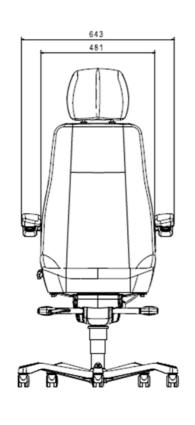

# KAB//Seating

## Director Office Chair

## **OVERVIEW**

The Director is KAB's number one seller and provides top value for money and maximum reliability. It is a versatile chair, ideal for all office environments.











## **SPECIFICATION**

| Range               | Office Range      |
|---------------------|-------------------|
| Model               | Director          |
| Backrest Height     | High              |
| Seat Cushion Depth  | Fixed             |
| Seat Cushion Tilt   | Fixed             |
| Headrest Type       | Standard Headrest |
| Adjustable Armrests | ✓                 |
| Manual Air Lumbar   | <b>~</b>          |
| Height Adjustment   | <b>~</b>          |
| Tilt And Rocker     | <b>~</b>          |

# KAB//Seating

## Director Office Chair

### **DIMENSIONS**





# CONTACT YOUR NEAREST KAB SEATING DISTRIBUTOR FOR MORE INFORMATION

## KAB Seating Ltd

Round Spinney Northampton NN3 8RS T +44 (0) 1604 790500 F +44 (0) 1604 790155 E infouk@cvgrp.com