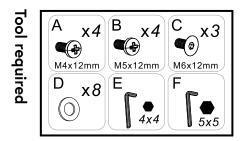

## **MOVE** SINGLE - Installation guide

- Desk clamp (1PC) 1.
- Anti-slip mat (1PC)
- Anti-slip ring (1PC) 3.
- Grommet support (1PC) Anti-slip pad (2PCS)
- Grommet support-washer (1PC)
- 7.
- Screw (1PC)
  Butterfly nut (1PC)