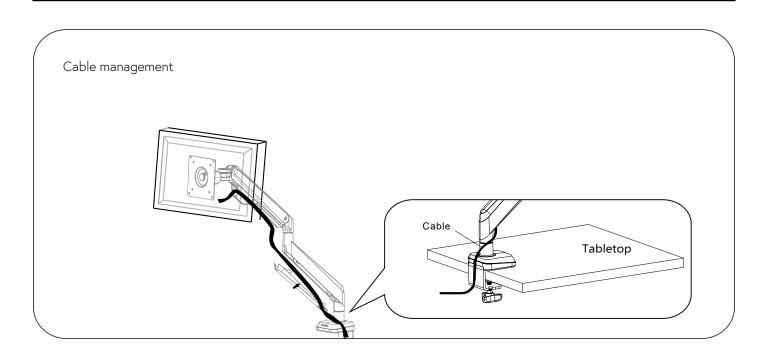

## MOVE SINGLE

Installation guide



## **MOVE** SINGLE - Installation guide

- Desk clamp (1PC) 1.
- Anti-slip mat (1PC)
- Anti-slip ring (1PC) 3.
- Grommet support (1PC) Anti-slip pad (2PCS)
- Grommet support-washer (1PC)
- 7.
- Screw (1PC)
  Butterfly nut (1PC)







## **MOVE** SINGLE - Installation guide



## Safety

This product contains small items that could be a choking hazard if swallowed. Keep these items away from young children.

- Make sure these instructions are read and completely understood before attempting installation. If you are unsure of any part of this installation, please contact a professional installer for assistance.
- The desk or mounting surface must be capable of supporting the combined weight of the mount and the display, otherwise the structure must be reinforced.
- Please check joint parts every two months, making sure the screws are loosened or not.

This product was designed to be installed on desk. Before installing, make sure the mount will support the combined load of the equipment and hardware. Never exceed the maximum load capacity 9KG, or else it may re