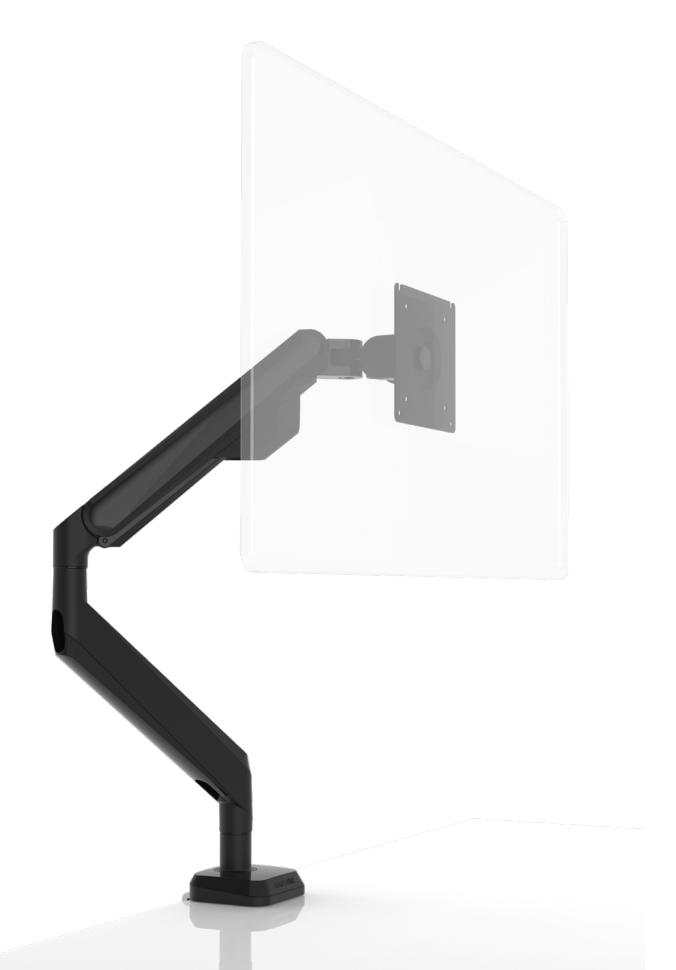

## MOVE SINGLE

Installation guide

This product was designed to be installed on desk. Before installing, make sure the mount will support the combined load of the equipment and hardware. Never exceed the maximum load capacity 9KG, or else it may result in product failure or personal injury.