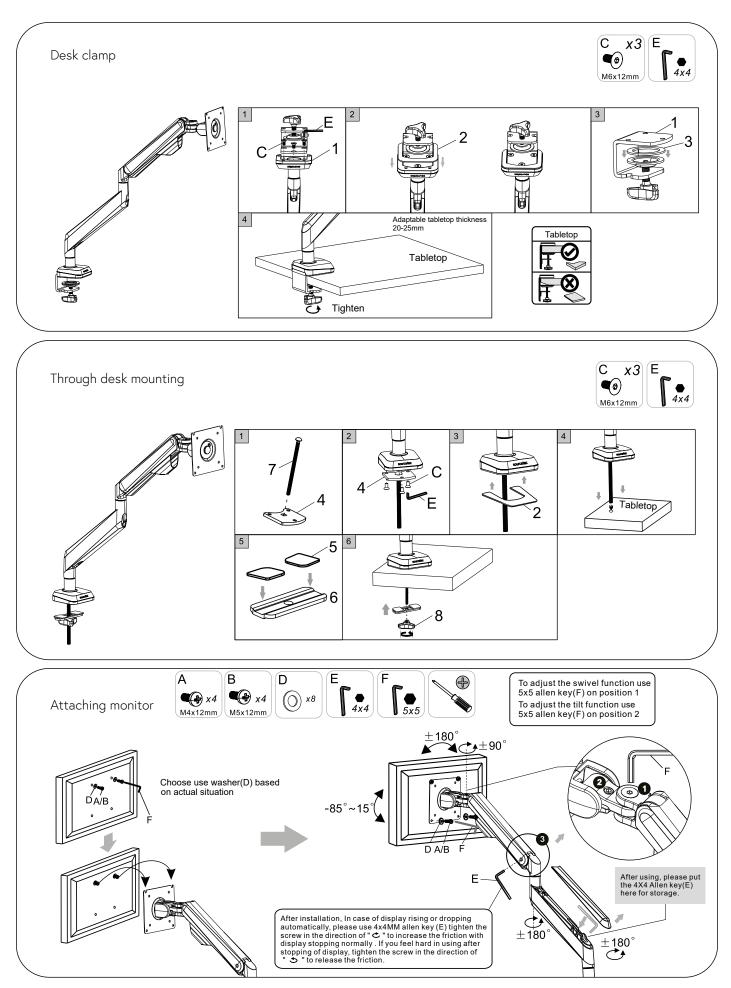

## **MOVE** SINGLE - Installation guide

- Desk clamp (1PC) 1.
- Anti-slip mat (1PC)
- Anti-slip ring (1PC) 3.
- Grommet support (1PC) Anti-slip pad (2PCS)
- Grommet support-washer (1PC)
- 7.
- Screw (1PC)
  Butterfly nut (1PC)

This product was designed to be installed on desk. Before installing, make sure the mount will support the combined load of the equipment and hardware. Never exceed the maximum load capacity 9KG, or else it may result in product failure or personal injury.