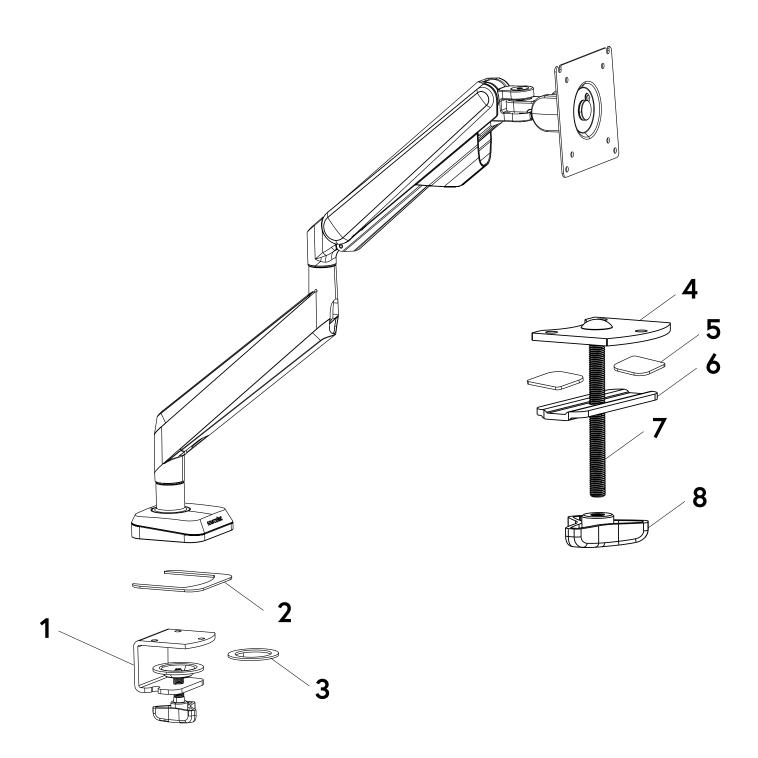

## **MOVE** SINGLE - Installation guide

- Desk clamp (1PC) 1.
- Anti-slip mat (1PC)
- Anti-slip ring (1PC) 3.
- Grommet support (1PC) Anti-slip pad (2PCS)
- Grommet support-washer (1PC)
- 7.
- Screw (1PC)
  Butterfly nut (1PC)